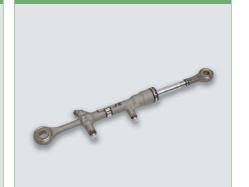

### **Flight Control Actuators**

Controls the rudder of a fighter jet plane incorporated in flight control systems

控制安装在飞行操纵系统上的舵(方向舵)。