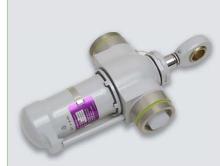

### Actuators

### **Steering Actuators**

Steers the nose gear of large jet liners during taxi. 大型客机滑行时,用于进行前起落架转向的作动器。