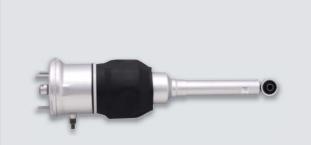

### Shock Absorbers "减震器"

Shock absorbers are products mounted between the body frame and tires along with springs to absorb vibrations from the frame. The springs expand and contract to absorb the shock from road surface irregularities. The shock absorber restricts vibrations when the compressed spring returns to its original state. Shocks provide a comfortable ride and greater steering stability. Today, KYB shock absorbers are equipped on one in five vehicles worldwide.

減震器是具有吸收车身振动功能的产品,与弹簧一起安装在车身与轮胎之间。通过弹簧伸缩吸收由于地面凹凸不平而产生的冲击。可以减少收缩后弹簧恢复原状时的振动。该产品能提供舒适的驾乘感和高度的操纵稳定性。现在全世界大约每5辆汽车中就有1辆安装了KYB的减震器。

the loaded state to maintain a comfortable ride and steering stability at all times.