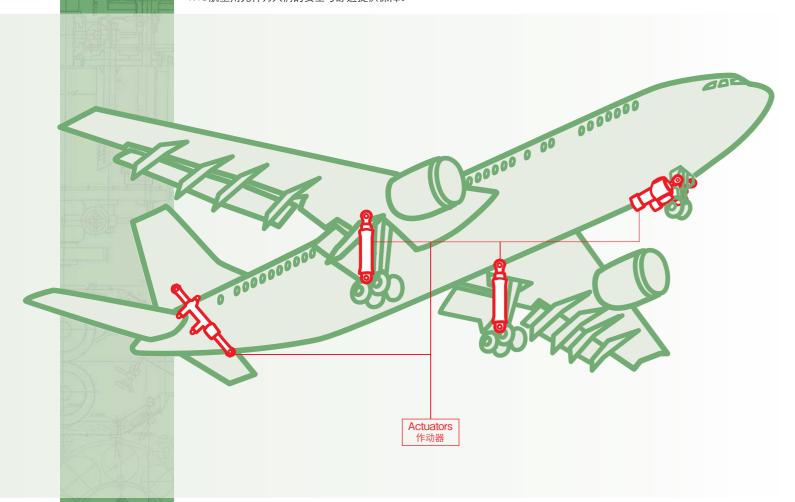

# Aircraft Components 飞机

Pursuing safety and comfort in flight 追求飞行的安全性与舒适感

For our aircraft components, KYB provides a wide range of products meeting the high reliability demanded in the aerospace technology sector to support passenger safety and comfort, including components for steering, landing, hydraulic and pneumatic pressure.

在可靠性要求极高的航空和宇宙技术领域中提供操作、降落、液压气压等用途广泛的产品, KYB航空用元件为人们的安全与舒适提供保障。

### Actuators

### Actuators

Used to open and close landing gear doors on large jet

用于打开及关闭安装在大型客机上收纳主起落架的门。

### **Steering Actuators**

Steers the nose gear of large jet liners during taxi. 大型客机滑行时,用于进行前起落架转向的作动器。

### **Tail Skid Actuators**

Extends and retracts the tail skid linkage of large stretched jet liners to protect the tail from the impact of

大型客机起飞和着陆时,打开或收起缓和尾部落地冲击

### **Flight Control Actuators**

Controls the rudder of a fighter jet plane incorporated in flight control systems

控制安装在飞行操纵系统上的舵(方向舵)。

### **Servo Actuators**

Used to control the pitch of helicopter tail rotors. 控制直升飞机尾桨的螺距。