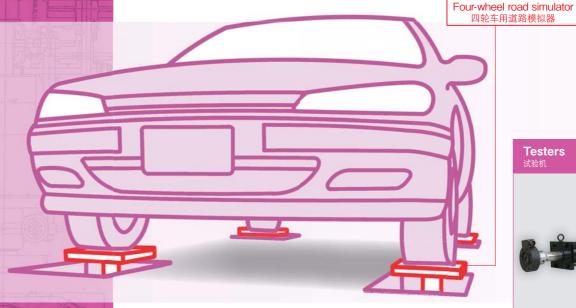

### Four-wheel road simulator "四轮车用道路模拟器"

The road simulator uses vibrations to recreate real driving conditions and test durability and ride quality.

可重现汽车实际行驶状态并施加振动,确认耐久 性与驾乘舒话感。