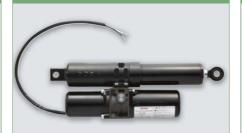

### Mini-Motion Package

### Mini-Motion Package (MMP) 海压线性作动器(MMP)

The MMP is a hydraulic linear actuator which integrates an electric motor, hydraulic pump, valve and cylinder. From commodity products to agricultural machinery, MMP can be used in various applications subject to your ideas. 将电机、液压泵、阀、油缸一体化的液压式线性作动器。从通用产品到农业机械,可根据需要用于多种用途。

KYB Engineering & Service Co., Ltd. 联系我们: KYB工程与服务株式会社