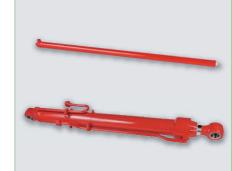

### Cylinders

Hydraulic cylinders

Our hydraulic cylinders are the culmination of sealing, plating and strength assurance technologies. 堪称油封技术、电镀技术和强度保证技术之结晶的液压

### lose rapture valves

HRV

A safety valve mounted to hydraulic cylinders. Prevents suspended loads from suddenly falling if a hydraulic

安装在油缸上的安全阀。液压管破裂时,可防止悬挂物 急谏掉落。

**Control valve** 

Control valves for shovels to control various actuators. Combines hydraulic technology and electronic controls for high-level control.