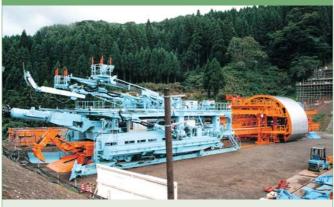

提供利用泵、阀、油缸和马达等液压技术, 并顺应小型精密化、电子化、系统化趋势 的液压元件产品。

Control Valve "控制阀"

Road headers

Boring machine

Allows excavation of hard rock in large cross-sections by combining high-pressure water jets with the cutter boom. These machines are actively used in road, railroad and waterway tunnel construction. 通过同时使用刀头和高压水喷射,可以掘进大型断面中坚硬的岩石,在道路、铁路和水路 隧道建设中大展身手。 ➡️ Contact: Kayaba System Machinery Co., Ltd. 联系我们: 日商凱威百股份有限公司

**Tunnel workstation** 

A multifunctional road header with built-in combination gantry and dedicated tunnel machine. The automated boring system with remote control and computer controls helps to reduce labor and improve both safety and cutting precision. 将隧道专用机械与复合化的龙门架一体化后的多功能型自由断面挖掘机。通过遥控操作、 电脑控制的自动掘进系统,有助于节省人力和提高安全性及切削精度。 Contact: Kayaba System Machinery Co., Ltd. 联系我们: 日商凱威百股份有限公司