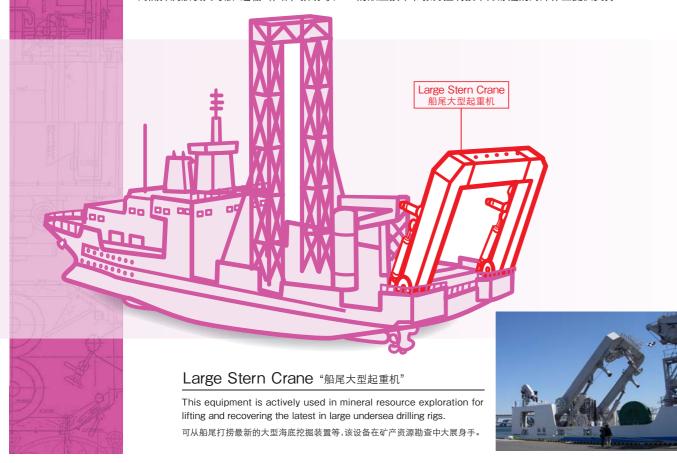

# Marine Products

Making the Sea Safer and More Comfortable with Technology

技术使海洋作业更为安全舒适

KYB hydraulic and tension control technology makes transport, support, rescue and other work at sea more comfortable for submarine exploring vessels and mother ships.

海底探测船及其母船、运输、补给和救助等,KYB的液压技术和张力控制技术为舒适的海洋作业提供支持。

### Hejacules (Self Propelled Hydraulic Jack)

Can easily adjust the position of the block of the shipbuilding process. Provides substantial savings

通过一次操作就可完成造船时1块就重达600吨的配重