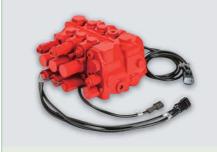

### Control valves

### Forklift control valves 叉车用控制阀

Our forklift control valves combine hydraulic technology and electronic controls for high-level control.

将液压技术与电气控制相结合,可实现高度控制的叉车 用控制阀。