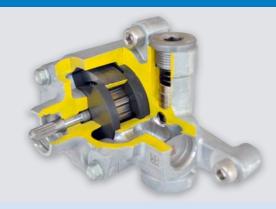

### Rear cushion unit 后减震组件

Our RCUs provide improved ride comfort by maintaining vehicle body posture and absorbing vibrations and shocks from the road surface. They are optimally tuned to match the vehicle body in order to provide comfortable driving performance. 保持车身姿势,并通过吸收来自路面的振动和冲击提高驾乘舒适感。为提供舒适的行驶 性能,根据车身进行最佳调节。