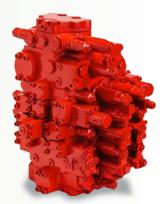

### lose rapture valves

HRV

A safety valve mounted to hydraulic cylinders. Prevents suspended loads from suddenly falling if a hydraulic

安装在油缸上的安全阀。液压管破裂时,可防止悬挂物 急谏掉落。

**Control valve** 

Control valves for shovels to control various actuators. Combines hydraulic technology and electronic controls for high-level control.

该款控制阀用于挖掘机,可控制各种作动器。将液压技 术与电气控制相结合,可实现高度控制。