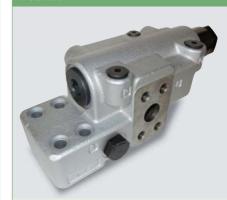

### lose rapture valves

HRV

A safety valve mounted to hydraulic cylinders. Prevents suspended loads from suddenly falling if a hydraulic

安装在油缸上的安全阀。液压管破裂时,可防止悬挂物 急谏掉落。

**Control valve** 

Control valves for shovels to control various actuators. Combines hydraulic technology and electronic controls for high-level control.

该款控制阀用于挖掘机,可控制各种作动器。将液压技 术与电气控制相结合,可实现高度控制。