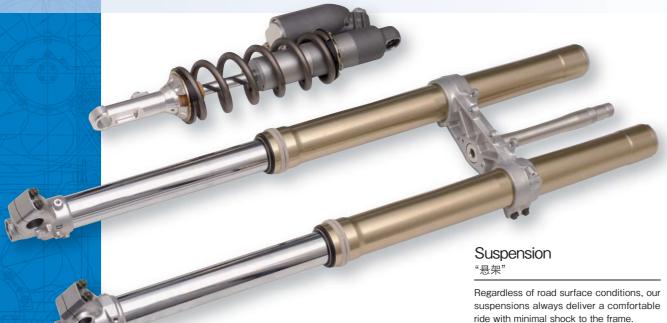

### **Suspensions**

### Power-regulated front fork and RCU 电动调节式FF&RCU

This power-regulated front fork and rear cushion unit (RCU) offers simple adjustment of suspension damping and spring preload—two traditionally manual settings—with the flick of a switch.

以往手动进行的悬架衰减力及弹簧预紧力调节可通过手边开关轻松切换的电动调节式