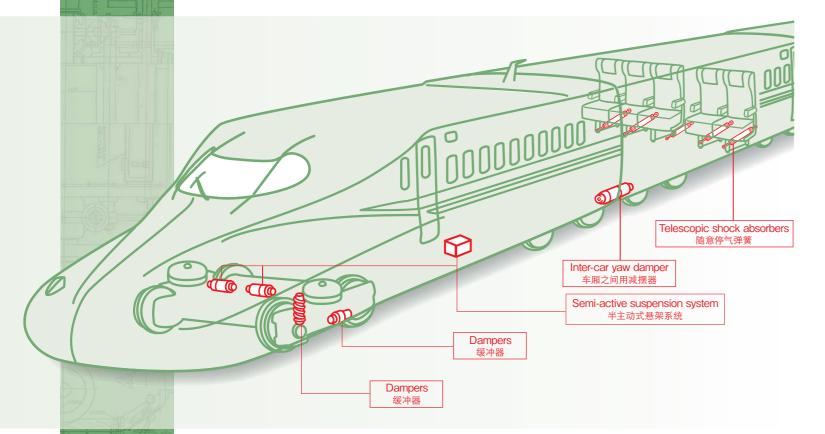

# Railroad Equipment 铁路

Ensuring a Comfortable, Stable Ride for Railcars 确保车厢的乘坐舒适感和稳定性

KYB railroad equipment works to buffer roll from air pressure when cornering, entering a tunnel or passing oncoming trains for comfort at high speed travel.

KYB铁路用元件能缓冲转弯、与迎面车辆交汇及进入隧道时由于风压而引起的横向晃动,实现高速行驶时的舒适感。

"新干线用半主动式悬架系统"

These systems maintain car comfort by actively controlling damper stiffness. They react softly to roll as it travels from the railcar and strongly to roll from air pressure traveling to the train body. Further, our systems also convert roll transmitted to the semi-active dampers into energy to drive the system without any special power source.

对于来自车厢底架的横向晃动产生弱反应, 而对于风压等传递至车厢的横向晃动则产生 强反应,可自由控制缓冲器的缓冲强弱, 保持舒适感。而且不需要特别使用动力源,将 传递至半主动式缓冲器的摇晃作为使系统动 作的能量,这也是一大特点。

### **Inter-car Yaw Dampers**

Dampers are installed between railroad vehicles to absorb rolling and impact from other vehicles. 安装在与车辆行驶方向平行的车厢之间左右两侧,能有效减少车厢相互作用下产生的车

厢横向摆动。

### Telescopic shock absorbers

Telescopic gas springs can be freely fixed in any position. Allowing for stepless adjustment, these units see a wide range of applications, including recliners for seats in bullet trains and lifting regulators for beds and desks. 可将气压弹簧固定在任意位置的随意停气弹簧。可进行无级调节,广泛用于新干线座椅 等的倾斜调节机构、床和办公桌等的升降调节等。