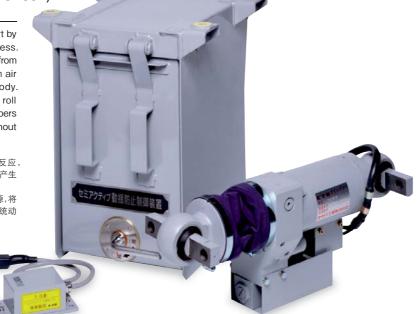

### **Semi-Active Air Suspensions**

半主动式空气悬架

Damping force of SA is controlled in real time and steplessly by the G sensor, which continuously monitors vehicle behavior. 通过传感器控制减震器的衰减力。

KYB铁路用元件能缓冲转弯、与迎面车辆交汇及进入隧道时由于风压而引起的横向晃动,实现高速行驶时的舒适感。

"新干线用半主动式悬架系统"

These systems maintain car comfort by actively controlling damper stiffness. They react softly to roll as it travels from the railcar and strongly to roll from air pressure traveling to the train body. Further, our systems also convert roll transmitted to the semi-active dampers into energy to drive the system without any special power source.

对于来自车厢底架的横向晃动产生弱反应, 而对于风压等传递至车厢的横向晃动则产生 强反应,可自由控制缓冲器的缓冲强弱, 保持舒适感。而且不需要特别使用动力源,将 传递至半主动式缓冲器的摇晃作为使系统动 作的能量,这也是一大特点。