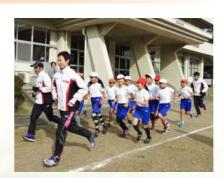

### Running guidance for local 为当地小学生提供训练指导

KYB sends its track and field team to local elementary schools to coach for running in physical education class. This initiative has gone on every year since 2005.

派遣KYB田径队队员前往当地小学,在体育课上进行"训练指导"。自2005年起,每年都坚持开展该项活动。

### elementary students