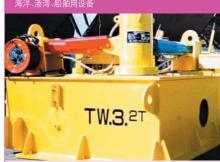

### Hejacules (Self Propelled Hydraulic Jack)

Can easily adjust the position of the block of the shipbuilding process. Provides substantial savings

通过一次操作就可完成造船时1块就重达600吨的配重

### **Hydraulic Block Lifters**

Lifts heavy material to a height of 1 m to 2.1 m 采用等速多级油缸,将重物从1米高度升至2.1米高度。