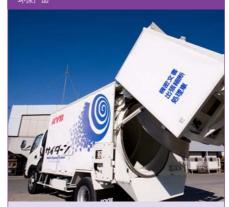

### **Products for environment**

**Vehicle for Shredding Sensitive Documents** 碎纸车(上门切碎处理车)

This vehicle can go almost anywhere to dispose of high-speed shredder

提供上门服务,高速切碎机密文件和重要文件的碎纸车。