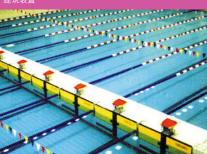

### Movable pool wall systems

Movable starting blocks can make for an official 50-meter pool when the starting blocks are set at the edge of the pool, or two 25-meter pools with the wall moved to act as a center partition.

如果将起跳台设置在游泳池一端,可变为50米标准泳池 使用。如果移动并设置起跳台后,就成为中央分隔,变为

→ Contact: Kayaba System Machinery Co., Ltd. 联系我们: 日商凱威百股份有限公司 TEL +81 3-5733-9441

→ Contact: Kayaba System Machinery Co., Ltd. 联系我们: 日商凱威百股份有限公司 TEL +81 3-5733-9441