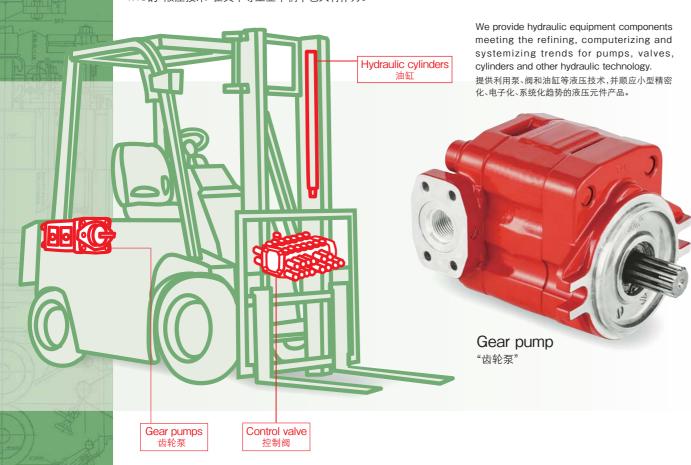

# Construction Machinery 工程机械

The Brand to Trust for Production Site Support

支撑产品制造现场的值得信赖的品牌

KYB components see use in construction machinery even under harsh site conditions. KYB工程机械用元件活跃在使用条件严酷的施工现场。

We provide hydraulic equipment components meeting the refining, computerizing and systemizing trends for pumps, valves, cylinders, motors and other hydraulic technology.

提供利用泵、阀、油缸和马达等液压技术, 并顺应小型精密化、电子化、系统化趋势 的液压元件产品。

Control Valve "控制阀"

Road headers

Boring machine

Allows excavation of hard rock in large cross-sections by combining high-pressure water jets with the cutter boom. These machines are actively used in road, railroad and waterway tunnel construction. 通过同时使用刀头和高压水喷射,可以掘进大型断面中坚硬的岩石,在道路、铁路和水路 隧道建设中大展身手。 ➡️ Contact: Kayaba System Machinery Co., Ltd. 联系我们: 日商凱威百股份有限公司

### Industrial Vehicles 工业车辆

Powerful support for more efficient work

为工作效率化提供强有力的支持

The power of KYB hydraulic technology on forklifts and other industrial vehicles. KYB的"液压技术"在叉车等工业车辆中也大有作为。

### Gear pumps <sup>齿轮泵</sup>

### Gear pumps

31