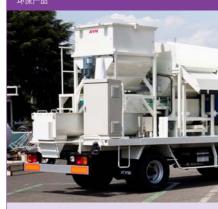

### **Products for environment**

Continous soil treatment vehicle 连续式十壤处理车"DOZEU君

A self-propelled mobile vehicle equipped with a mud processor, this vehicle is capable of on-site processing for reduced carbon emissions. 搭载泥土处理装置的自带动力移动式车辆,可在现场就 地处理。也有助干减少二氧化碳排放。