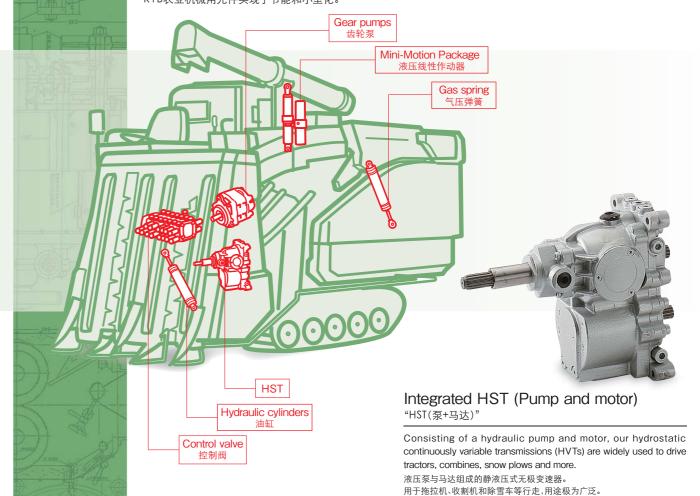

# Construction Machinery 工程机械

The Brand to Trust for Production Site Support

支撑产品制造现场的值得信赖的品牌

KYB components see use in construction machinery even under harsh site conditions. KYB工程机械用元件活跃在使用条件严酷的施工现场。

We provide hydraulic equipment components meeting the refining, computerizing and systemizing trends for pumps, valves, cylinders, motors and other hydraulic technology.

提供利用泵、阀、油缸和马达等液压技术, 并顺应小型精密化、电子化、系统化趋势 的液压元件产品。

Control Valve "控制阀"

Road headers

Boring machine

Allows excavation of hard rock in large cross-sections by combining high-pressure water jets with the cutter boom. These machines are actively used in road, railroad and waterway tunnel construction. 通过同时使用刀头和高压水喷射,可以掘进大型断面中坚硬的岩石,在道路、铁路和水路 隧道建设中大展身手。 ➡️ Contact: Kayaba System Machinery Co., Ltd. 联系我们: 日商凱威百股份有限公司

### Industrial Vehicles 工业车辆

Powerful support for more efficient work

为工作效率化提供强有力的支持

The power of KYB hydraulic technology on forklifts and other industrial vehicles. KYB的"液压技术"在叉车等工业车辆中也大有作为。

### Gear pumps <sup>齿轮泵</sup>

### Gear pumps

31

# Agricultural Machinery 农业机械

### For comfortable farming

为了使农作业更为舒适

KYB agricultural machinery components are compact and energy-saving. KYB农业机械用元件实现了节能和小型化。

### Gear pumps

### Gear pumps 齿轮泵

Small, lightweight and durable, our high-performance gear pumps are equipped on forklifts, combines and other machinery. 搭载于叉车和收割机等,小型轻便并具有卓越耐久性的高性能齿轮泵。

### Mini-Motion Package

### Mini-Motion Package (MMP) 海压线性作动器(MMP)

The MMP is a hydraulic linear actuator which integrates an electric motor, hydraulic pump, valve and cylinder. From commodity products to agricultural machinery, MMP can be used in various applications subject to your ideas. 将电机、液压泵、阀、油缸一体化的液压式线性作动器。从通用产品到农业机械,可根据需要用于多种用途。

### Control valves

### CVS10 small control valve

A complex solenoid valve with low power consumption capable of continuous power supply.Used in agricultural machinery applications. 低功耗、可连续通电的复合电磁阀。最适用于农业机械。