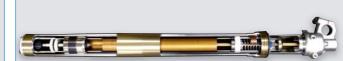

### Street-use front forks DLC-coated inner tubes

In a world first for a mass-market motorcycle product, this front fork uses DLC (diamond-like carbon) coating on the inner tube surface for greatly increased operability and marketability.

该款前叉作为用于一般市场销售摩托车的产品,在世界上首次采用内管表面DLC(类金刚 石碳)涂层,大幅提高了操作性及商品性。