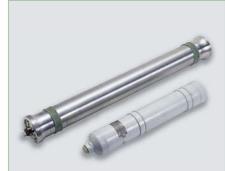

### Shock Absorbers "减震器"

Shock absorbers are products mounted between the body frame and tires along with springs to absorb vibrations from the frame. The springs expand and contract to absorb the shock from road surface irregularities. The shock absorber restricts vibrations when the compressed spring returns to its original state. Shocks provide a comfortable ride and greater steering stability. Today, KYB shock absorbers are equipped on one in five vehicles worldwide.

減震器是具有吸收车身振动功能的产品,与弹簧一起安装在车身与轮胎之间。通过弹簧伸缩吸收由于地面凹凸不平而产生的冲击。可以减少收缩后弹簧恢复原状时的振动。该产品能提供舒适的驾乘感和高度的操纵稳定性。现在全世界大约每5辆汽车中就有1辆安装了KYB的减震器。

the loaded state to maintain a comfortable ride and steering stability at all times.