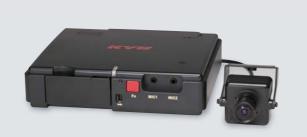

### DRE-401 drive recorder

A drive recorder to solve safety, environmental and operational issues with vehicles.In addition to emergency verification, this unit is also effective in reducing accidents and improving fuel economy by encouraging ecodifying. 该行车记录仪以解决车辆安全、环境和运用方面的课题为目的。不仅能在发生不测时进行查验,还能通过减少事故发生及促进生态驾驶,在提高燃油经济性方面发挥效果。