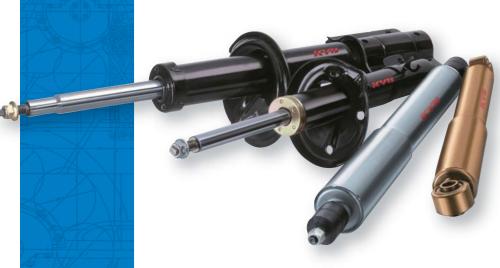

### Shock Absorbers "减震器"

Shock absorbers are products mounted between the body frame and tires along with springs to absorb vibrations from the frame. The springs expand and contract to absorb the shock from road surface irregularities. The shock absorber restricts vibrations when the compressed spring returns to its original state. Shocks provide a comfortable ride and greater steering stability. Today, KYB shock absorbers are equipped on one in five vehicles worldwide.

減震器是具有吸收车身振动功能的产品,与弹簧一起安装在车身与轮胎之间。通过弹簧伸缩吸收由于地面凹凸不平而产生的冲击。可以减少收缩后弹簧恢复原状时的振动。该产品能提供舒适的驾乘感和高度的操纵稳定性。现在全世界大约每5辆汽车中就有1辆安装了KYB的减震器。

the loaded state to maintain a comfortable ride and steering stability at all times.

### 

High performance monotube gas shock absorbers 高性能单筒充气减震器

Our performance shock absorbers provide a higher class of ride comfort and steering stability. 实现更高舒适感和操纵稳定性的高性能减震器。

### Shock absorbers

**战震器产品** 