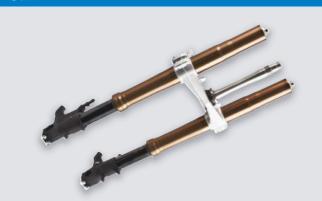

### **Motocross pneumatic spring forks** 摩托车越野赛用PSF

Motocross motorcycles are expected to have high driving and environmental performance.Our front forks replace metal springs with air springs for greatly

用于摩托车越野赛的两轮摩托车要求具有高度运动性能,同时又必须是环境友好型。

该款前叉通过使用气压弹簧代替金属弹簧,大幅减轻了重量。