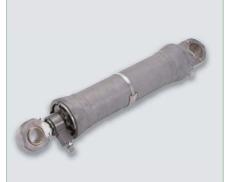

### Actuators

### Actuators

Used to open and close landing gear doors on large jet

用于打开及关闭安装在大型客机上收纳主起落架的门。