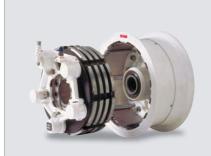

### Caliper brakes with tread cleaning systems

Small, lightweight hydraulic caliper brakes provide the high brake forces and safety required for the increasing speeds of railway vehicles. A tread cleaning system provides sure contact between the wheel tread and rail. This reduces wheel noise and produces a safe, comfortable ride at high speeds. 随着铁路车辆的高速化发展,实现了高制动力与安全性的小型轻便液压式制动钳。踏面 清扫装置紧密附着于车轮踏面和铁轨。降低车轮噪音,实现舒适安全的高速行驶。