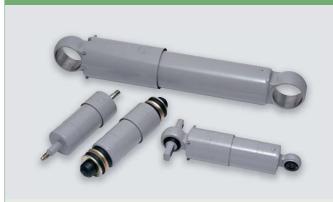

### Oil Dampers for Railroad Vehicles

Safety and ride comfort of railroad vehicles are maintained by a combination of dampers such as an axial damper, yaw damper, and lateral damper. 用于提高乘坐舒适感和行驶稳定性的各种油缓冲器。包括新干线在内的普通和特快车辆