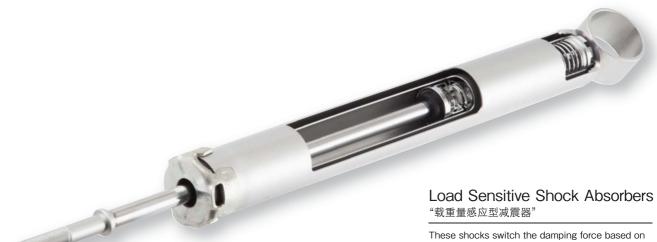

減震器是具有吸收车身振动功能的产品,与弹簧一起安装在车身与轮胎之间。通过弹簧伸缩吸收由于地面凹凸不平而产生的冲击。可以减少收缩后弹簧恢复原状时的振动。该产品能提供舒适的驾乘感和高度的操纵稳定性。现在全世界大约每5辆汽车中就有1辆安装了KYB的减震器。

the loaded state to maintain a comfortable ride and steering stability at all times.

根据载重状态切换衰减力,始终保持舒适的驾乘感和操 纵稳定性。