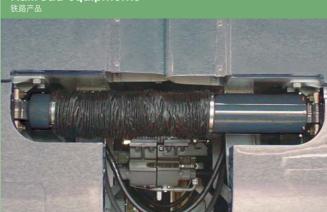

### **Inter-car Yaw Dampers**

Dampers are installed between railroad vehicles to absorb rolling and impact from other vehicles. 安装在与车辆行驶方向平行的车厢之间左右两侧,能有效减少车厢相互作用下产生的车

厢横向摆动。