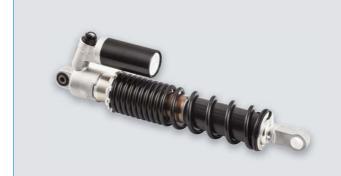

### Shock Absorbers "减震器"

Shock absorbers are products mounted between the body frame and tires along with springs to absorb vibrations from the frame. The springs expand and contract to absorb the shock from road surface irregularities. The shock absorber restricts vibrations when the compressed spring returns to its original state. Shocks provide a comfortable ride and greater steering stability. Today, KYB shock absorbers are equipped on one in five vehicles worldwide.

減震器是具有吸收车身振动功能的产品,与弹簧一起安装在车身与轮胎之间。通过弹簧伸缩吸收由于地面凹凸不平而产生的冲击。可以减少收缩后弹簧恢复原状时的振动。该产品能提供舒适的驾乘感和高度的操纵稳定性。现在全世界大约每5辆汽车中就有1辆安装了KYB的减震器。

the loaded state to maintain a comfortable ride and steering stability at all times.