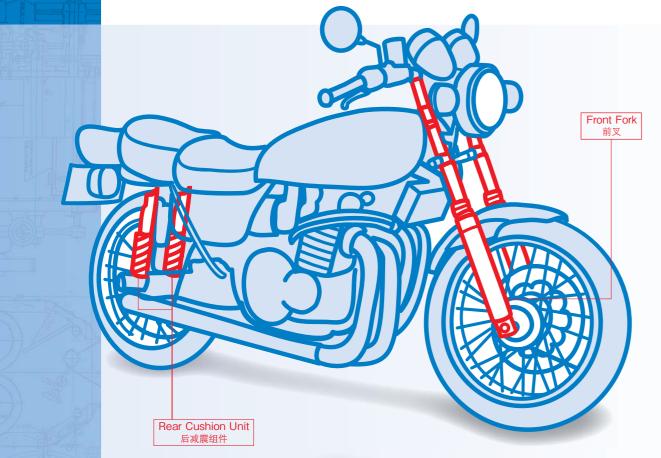

### Great Driving Performance and Safety

实现更高的驾驶性能和安全性。

KYB always strives for the highest level of driving stability and great driving performance with its motorcycle components, using race-proven technology built for extreme speed and stability. 利用在要求极限速度和稳定性的比赛中不断精益求精的技术,追求始终保持最高水准的行走稳定性, 实现更高驾驶性能的KYB两轮车用元件。

不论任何路面条件,都能将向车身的上顶降至最

小,始终保持舒适的驾乘感。

### **Suspensions**

### Power-regulated front fork and RCU 电动调节式FF&RCU

This power-regulated front fork and rear cushion unit (RCU) offers simple adjustment of suspension damping and spring preload—two traditionally manual settings—with the flick of a switch.

以往手动进行的悬架衰减力及弹簧预紧力调节可通过手边开关轻松切换的电动调节式