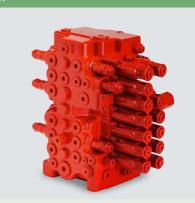

### Control valves

### Forklift control valves 叉车用控制阀

Our forklift control valves combine hydraulic technology and electronic controls for high-level control.

将液压技术与电气控制相结合,可实现高度控制的叉车 用控制阀。