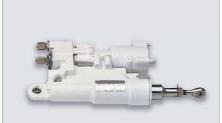

### Pinion assist EPS

Combines a high-output brushless motor and low-ratio reduction gear for a natural 通过高输出无刷马达和低减速比减速齿轮的组合,提供自然的转向感觉。

### Add-on EPS actuator (ATV)

An EPS actuator provided as an add-on concept for steering shafts on ATVs (all-terrain vehicles), snowmobiles and other vehicles.

可通过增设形式提供,用于ATV(全地形车)、雪地车等车辆转向轴的EPS作动器。