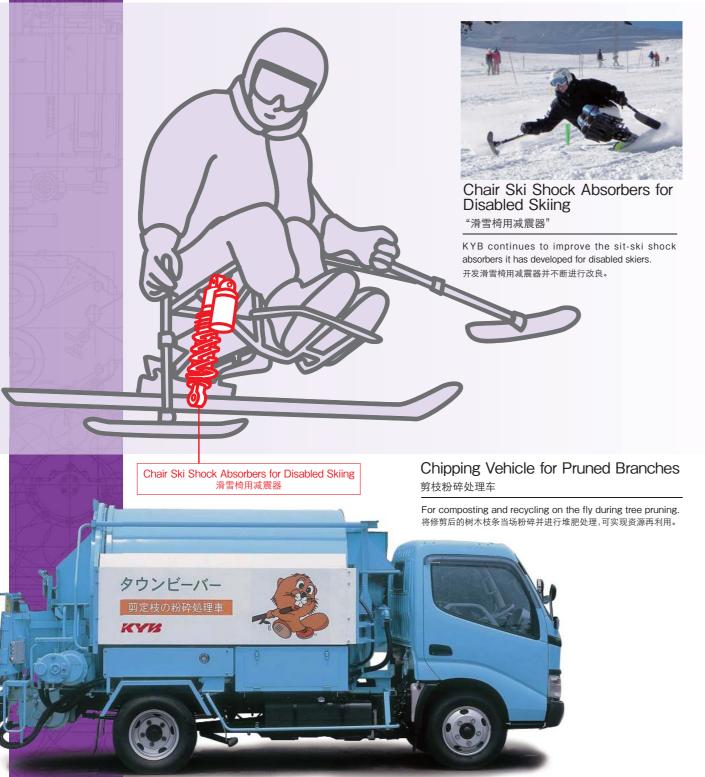

### Disabled Skiing 滑雪椅

KYB first became involved in development for disabled skiing in the early 1990s. Triggered by the start of the development project to expand alpine competition in the 1996 Nagano Paralympics, development has built closer ties to the Japan Paralympic National Team. Today, competition at the Paralympics is fierce. KYB will continue to develop a more and more complete product.

KYB从上世纪90年代初期开始参与开发等相关业务。之后于1996年为提高长野残奥会高山滑雪竞技水平,启动了开发项目,并以此为契机,与团队通过更加紧密的合作形式不断推进开发工作。近年来,残奥会的竞技水平已得到极大提高。今后,KYB将继续推进优良产品的开发。