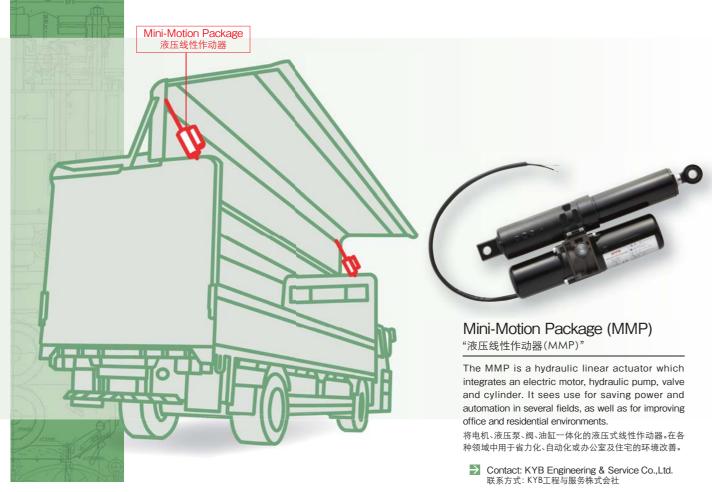

### Mini-Motion Package

### Mini-Motion Package (MMP) 海压线性作动器(MMP)

The MMP is a hydraulic linear actuator which integrates an electric motor, hydraulic pump, valve and cylinder. From commodity products to agricultural machinery, MMP can be used in various applications subject to your ideas. 将电机、液压泵、阀、油缸一体化的液压式线性作动器。从通用产品到农业机械,可根据需要用于多种用途。

KYB Engineering & Service Co., Ltd. 联系我们: KYB工程与服务株式会社