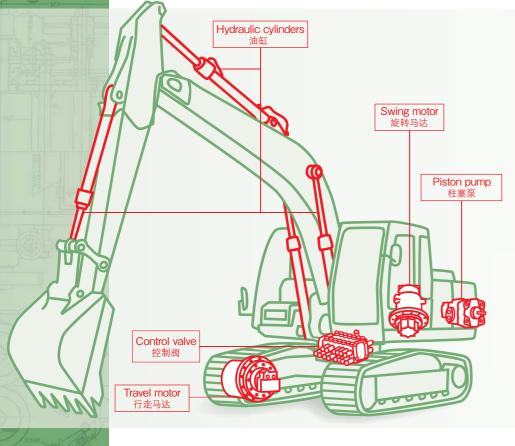

# Construction Machinery 工程机械

The Brand to Trust for Production Site Support

支撑产品制造现场的值得信赖的品牌

KYB components see use in construction machinery even under harsh site conditions. KYB工程机械用元件活跃在使用条件严酷的施工现场。

We provide hydraulic equipment components meeting the refining, computerizing and systemizing trends for pumps, valves, cylinders, motors and other hydraulic technology.

### **Pumps**

Piston pump

Our piston pumps see active use in construction machinery and other sectors where high pressure is required for heavy loads. 该款柱塞泵在工程机械等重负载且需要高压的领域中大展身手。

### Motors

**Travel motor** 

Widely used as driving motors for construction machinery and various other

广泛用于工程机械等各种车辆的行走马达。

Swing motor 旋转马达

Widely used as swing motors for construction machinery and various other

### Cylinders

Hydraulic cylinders

Our hydraulic cylinders are the culmination of sealing, plating and strength assurance technologies. 堪称油封技术、电镀技术和强度保证技术之结晶的液压