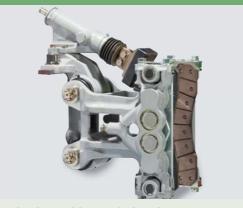

### Caliper brakes with tread cleaning systems

Small, lightweight hydraulic caliper brakes provide the high brake forces and safety required for the increasing speeds of railway vehicles. A tread cleaning system provides sure contact between the wheel tread and rail. This reduces wheel noise and produces a safe, comfortable ride at high speeds. 随着铁路车辆的高速化发展,实现了高制动力与安全性的小型轻便液压式制动钳。踏面 清扫装置紧密附着于车轮踏面和铁轨。降低车轮噪音,实现舒适安全的高速行驶。