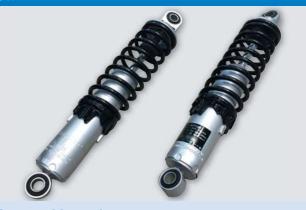

### Rear cushion unit 后减震组件

Our RCUs provide improved ride comfort by maintaining vehicle body posture and absorbing vibrations and shocks from the road surface. They are optimally tuned to match the vehicle body in order to provide comfortable driving performance. 保持车身姿势,并通过吸收来自路面的振动和冲击提高驾乘舒适感。为提供舒适的行驶 性能,根据车身进行最佳调节。

### **Shock absorbers**

### **Shock Absorbers for ATVs**

A variety of SA with versatile performance suitable for ATVs (All Terrain Vehicle)

提供拥有多样化性能,适用于在各种地形上行驶的ATV(四轮小型机动车)的各种减震器。

### Shock absorbers

### **Shock Absorbers for Snowmobiles**

High performance SA specially designed for snowmobiles in severe, snow-covered

提供在雪地这种特殊地形上行驶的雪地车专用高性能减震器。